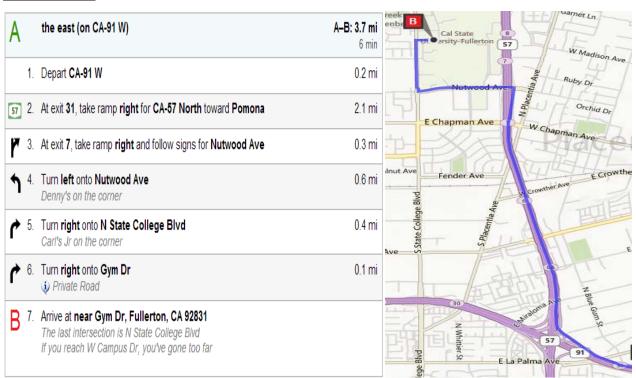

|
| ^        | 4. | Turn <b>right</b> onto <b>N State College Blvd</b> Carl's Jr on the corner                                                             | 0.4 mi                      | Concord Ave                                               |
| ^        | 5. | Turn <b>right</b> onto <b>Gym Dr</b>                                                                                                   | 522 ft                      | Argosy<br>University<br>Goodwin Field                     |
| В        | 6. | Arrive at near Gym Dr, Fullerton, CA 92831 The last intersection is N State College Blvd If you reach W Campus Dr, you've gone too far |                             | Csu-Fillerton Sports Facility Odartet  Hope International |

#### From the East



### Parking Lots highlighted in Red



#### ENTRANCE NUMBERS

- FOLINO DRIVE
  SHORT TERM VISITOR PARKING
  NUTWOOD PARKING STRUCTURE
  ARTS DRIVE
  STUDENT UNION WAY

- 6 GYMNASIUM DRIVE
  7 WEST CAMPUS DRIVE
  8 CHILDREN'S WAY
  9 STADIUM WAY
  10 ASSOCIATED ROAD

## Parking Locations (Highlighted with red box on the map)

• Both lots are located off of Gym Dr.

State College Parking Structure (SCPS) Floors 2-6 Located on the south side of Gym Drive

**Dumbo Downs Parking Lot**Located on the north side of Gym Drive