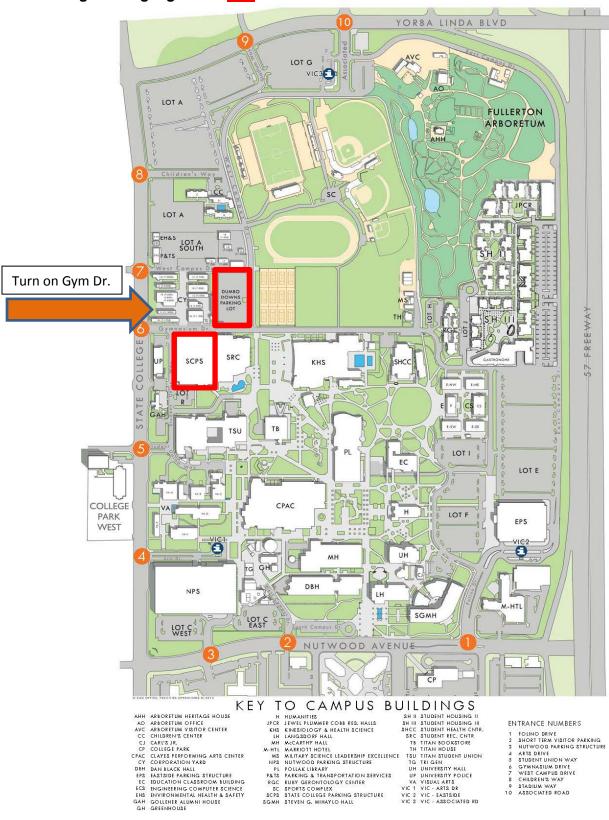

### Parking Lots highlighted in Red

#### ENTRANCE NUMBERS

- FOLINO DRIVE
  SHORT TERM VISITOR PARKING
  NUTWOOD PARKING STRUCTURE
  ARTS DRIVE
  STUDENT UNION WAY

- 6 GYMNASIUM DRIVE
  7 WEST CAMPUS DRIVE
  8 CHILDREN'S WAY
  9 STADIUM WAY
  10 ASSOCIATED ROAD

## Parking Locations (Highlighted with red box on the map)

• Both lots are located off of Gym Dr.

State College Parking Structure (SCPS) Floors 2-6 Located on the south side of Gym Drive

**Dumbo Downs Parking Lot**Located on the north side of Gym Drive