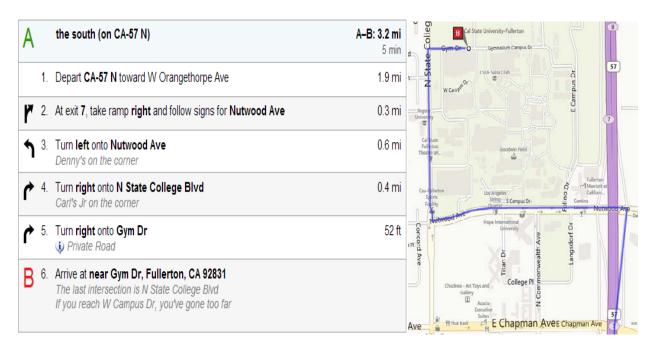

# Directions to the Golf Research Laboratory at Cal State University, Fullerton

#### From the South



#### From the West

| Α           | the west (on CA-91 E)                                                                                                                  | <b>A–B: 3.6 mi</b><br>7 min | Pioneer Ave Fullerton Creek Greenbe B |
|-------------|----------------------------------------------------------------------------------------------------------------------------------------|-----------------------------|---------------------------------------|
| 1.          | Depart CA-91 E                                                                                                                         | 1.2 mi                      | Dorothy Ln                            |
| 2.          | At exit 30A, take ramp right and follow signs for State College Blvd